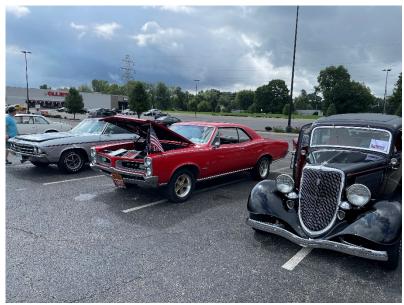

## HOPEWELL FEDERAL PRESENTS DONATION TO THE LICKING COUNTY HUMANE SOCIETY (LCHS) Proceeds from Recent Car Show and Fundraising Efforts Presented to LCHS

**NEWARK, OH – August 23, 2022** — Hopewell Federal Credit Union (HFCU) recently held its annual Car Show in Newark, Ohio on Saturday, August 6, 2022. Today, proceeds from the event totaling **\$3500.00** were presented by Chris Simmons, President and CEO of **Hopewell Federal Credit Union** to Lori Carlson, Executive Director of the **Licking County Humane Society (LCHS)**.

The event was sponsored by Courtesy Ambulance, Ohio Credit Union League, Webb Financial Group, LLC, Liberty Mutual, Frost Insurance, Blackhawk Renovations, Alphalink, Allied Solutions, Member Driven Technologies, CRIF Select Corp, Massey's Pizza, Alexandria Dental and LenderClose. James Matheny, son of the late Jim Matheny of Kar Shoz, coordinated the event. Unfortunately, the show was met with rain and attendance was down from years past. Despite the challenging conditions, fundraising efforts continued to allow a generous donation.